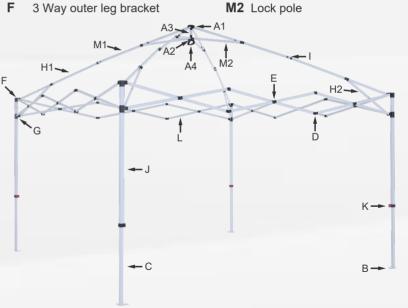

# **FRAME PART NUMBER**

| <b>A1</b> | Dome cap                             | G  | 3 Way outer leg slider bracket |
|-----------|--------------------------------------|----|--------------------------------|
| <b>A2</b> | Lock bracket                         | H1 | Peak pole lower                |
| А3        | Light                                | H2 | Side support pole              |
| <b>A4</b> | Handle                               | 1  | Upper pole bracket             |
| В         | Foot pad                             | J  | Outer leg w/ velcro            |
| С         | Inner leg                            | K  | Inner leg height adjuster      |
| D         | Joint bolt / nut / washer            | L  | Truss bar                      |
| Е         | Joint bolt / nut / washer & bolt cap | M1 | Peak pole upper                |

Tips: Any requests for replacing or purchasing the replacement parts, please contact us by email and tell us the Part Number you need.