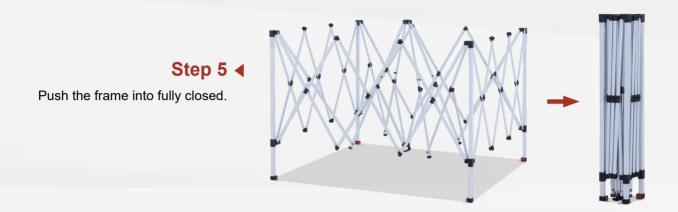

w, dirt or other contents.

Use hammer to anchor the stakes if necessary.



# SETTING UP INSTALLATION INSTRUCTIONS FOR WHEELS



Step 1: Big wheel x2 Cap x2 Rod x1



Step 2: Insert the rod to wheel holder.



Step 3: Attach the wheel to the rod.



Step 4: Push the iron part on cap as the picture shows.



Step 5: Buckle the cap to fix the wheel.



Step 6: Attach the other wheel as step 3-5.
And it is done.

# **TAKING DOWN**

(10X10)

# Step 1 ◀

Remove stakes, ropes and sand bags securing the canopy to the ground.



# ▶ Step 2

Position the legs to its lowest position by adjusting the slider bracket. Carefully pick down the velcro straps on the truss bar.



# TAKING DOWN (10X10)

# ▶ Step 3

Slightly pull the handle on lock bracket and take down the light.



# TAKING DOWN (10X10)





# **USER'S MANUAL**

- It is recommended that you use the ropes and stakes to secure the canopy.
- This product is not intended to withstand periods of extreme/high wind or storm.
- Check the connection of the frame regularly to ensure that it is firm and stable.
- If the frame structures have water stains, please clean up with a soft cloth in time to prevent rust.
- When not in use, please remain closed and stored away to avoid potential damage.

### SPECIFICATIONS OF LIGHT

# **Multi-Functional Light**



### PRODUCT ATTRIBUTES

Product size: 10.5x2.6x2.6cm.

Lamp bead: 2835 white light + warm light.

Lumens: 300-400 lumens.

Color: Gun color.

Material: Aluminum alloy + ABS.

Power supply: TYPE - C charging ,1x18650 lithium battery ,1500mah

 $\textbf{Functions:} \ \ \textbf{White s