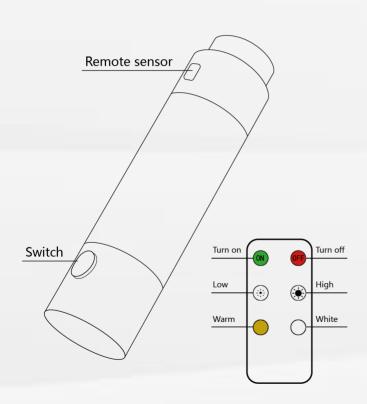

# Step 3 ◀

Attach the canopy top to each frame corner with velcro straps.

Install the magnetical light to the top.

Tips: A magnet on the top of light can be adsorbed on the iron bar.

# ▶ Step 4

Push the lock bracket to the light until frame is fully expanded. Attach the velcro straps on the truss bar.

# Step 6 ◀

Use sandbags, ropes and stakes for fixation.

Turn on the light according to your need.

(check Page 13 to get more instructions of the light.)

Tips: Filled the sandbags with sand, rock, gravel, snow, dirt or other contents.

# ▶ Step 3

Slightly pull the handle on lock bracket and take down the light.

# **Multi-Functional Light**

### PRODUCT ATTRIBUTES

Product size: 10.5x2.6x2.6cm.

Lamp bead: 2835 white light + warm light.

Lumens: 300-400 lumens.

Color: Gun color.

Material: Aluminum alloy + ABS.

Power supply: TYPE - C charging ,1x18650 lithium battery ,1500mah

 $\textbf{Functions:} \ \ \textbf{White strong light-white weak light-warm strong light-warm weak light, remote sensing switch lights, the top with a magnet can be adsorb on the }$ 

iron bar.

Accessories: Product + Charging cable + remote control panel.

### **USE AND PREVENTION MEASURES**

- 1. When using, please point the remote control at the sensor of the light.
- 2. Don't look directly at your eyes when using a strong light source.
- **3.** Ambient temperature of the product is -10-+40°C.
- **4.** The product should be stored in the air relative humidity: (45%-55%RH) environment.
- **5.** If you do not use the battery for a long time, charge the battery fully. And charge the battery once every six months to prevent battery damage.
- This product can not be put into high temperature and fire, in case of damage to the battery explosion.
- Can not disassemble the product without authorization, only professional maintenance.