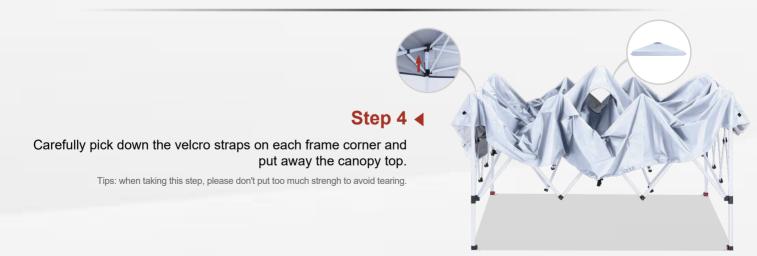

# ▶ Step 2

Position the legs to its lowest position by adjusting the slider bracket. Carefully pick down the velcro straps on the truss bar.