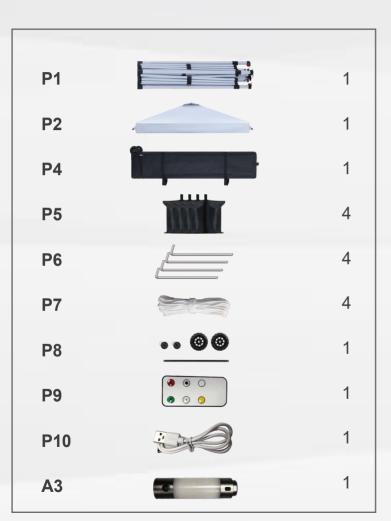

# **FRAME PART NUMBER**

| <b>A1</b> | Dome cap                             | G  | 3 Way outer leg slider bracket |
|-----------|--------------------------------------|----|--------------------------------|
| <b>A2</b> | Lock bracket                         | H1 | Peak pole lower                |
| А3        | Light                                | H2 | Side support pole              |
| <b>A4</b> | Handle                               | 1  | Upper pole bracket             |
| В         | Foot pad                             | J  | Outer leg w/ velcro            |
| С         | Inner leg                            | K  | Inner leg height adjuster      |
| D         | Joint bolt / nut / washer            | L  | Truss bar                      |
| Е         | Joint bolt / nut / washer & bolt cap | M1 | Peak pole upper                |

Tips: Any requests for replacing or purchasing the replacement parts, please contact us by email and tell us the Part Number you need.