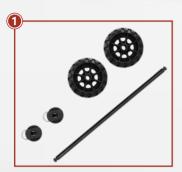

# SETTING UP INSTALLATION INSTRUCTIONS FOR WHEELS

Step 1: Big wheel x2 Cap x2 Rod x1

Step 2: Insert the rod to wheel holder.

Step 3: Attach the wheel to the rod.

Step 4: Push the iron part on cap as the picture shows.

Step 5: Buckle the cap to fix the wheel.

Step 6: Attach the other wheel as step 3-5.
And it is done.