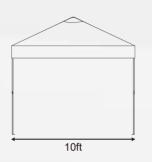

# **Product Information**

Product Name CANOPY TENT

Model Name AJ31

Color White

Top Material Polyester

Bracket Material Alloy Steel

Specifications 10 ft x 10 ft

Applicable Season Four Seasons