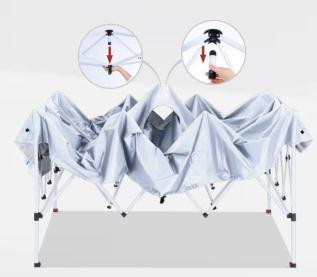

# ▶ Step 2

Position the legs to its lowest position by adjusting the slider bracket. Carefully pick down the velcro straps on the truss bar.

# ▶ Step 3

Slightly pull the handle on lock bracket and take down the light.