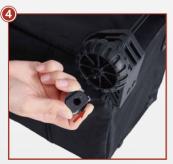

# ▶ Step 4

Push the lock bracket to the light until frame is fully expanded. Attach the velcro straps on the truss bar.

# ▶ Step 3

Slightly pull the handle on lock bracket and take down the light.