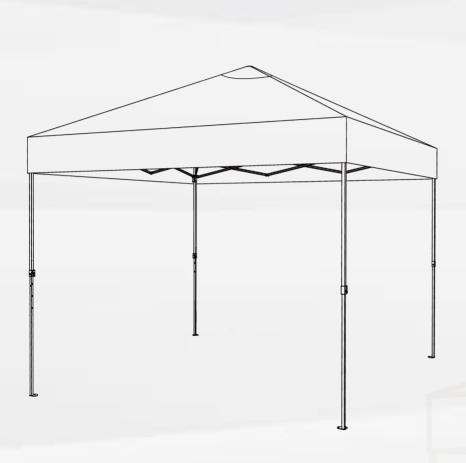

# **FRAME PART NUMBER**

| <b>A1</b> | Dome cap                             | G  | 3 Way outer leg slider bracket |
|-----------|--------------------------------------|----|--------------------------------|
| <b>A2</b> | Lock bracket                         | H1 | Peak pole lower                |
| А3        | Light                                | H2 | Side support pole              |
| <b>A4</b> | Handle                               | 1  | Upper pole bracket             |
| В         | Foot pad                             | J  | Outer leg w/ velcro            |
| С         | Inner leg                            | K  | Inner leg height adjuster      |
| D         | Joint bolt / nut / washer            | L  | Truss bar                      |
| Е         | Joint bolt / nut / washer & bolt cap | M1 | Peak pole upper                |

Tips: Any requests for replacing or purchasing the replacement parts, please contact us by email and tell us the Part Number you need.