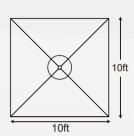

# **Product Information**

Product Name CANOPY TENT

Model Name AJ31

Color White

Top Material Polyester

Bracket Material Alloy Steel

Specifications 10 ft x 10 ft

Applicable Season Four Seasons