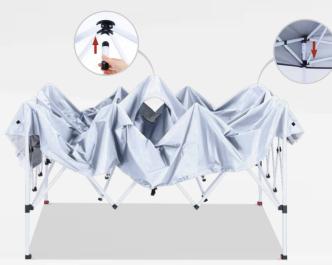

# Step 3 ◀

Attach the canopy top to each frame corner with velcro straps.

Install the magnetical light to the top.

Tips: A magnet on the top of light can be adsorbed on the iron bar.

# ▶ Step 4

Push the lock bracket to the light until frame is fully expanded. Attach the velcro straps on the truss bar.