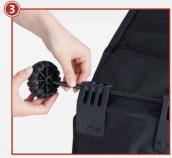

# SETTING UP INSTALLATION INSTRUCTIONS FOR WHEELS

Step 1: Big wheel x2 Cap x2 Rod x1

Step 2: Insert the rod to wheel holder.

Step 3: Attach the wheel to the rod.

Step 4: Push the iron part on cap as the picture shows.

Step 5: Buckle the cap to fix the wheel.

Step 6: Attach the other wheel as step 3-5.
And it is done.