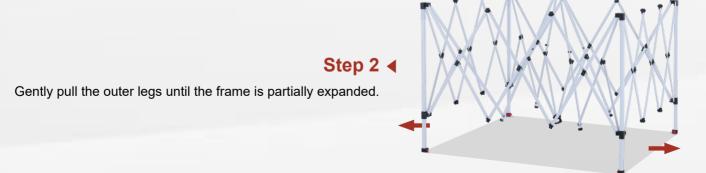

# SETTING UP (10X10)

# ▶ Step 2

Position the legs to its lowest position by adjusting the slider bracket. Carefully pick down the velcro straps on the truss bar.