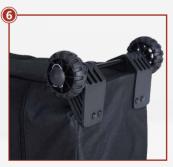

# Step 3 ◀

Attach the canopy top to each frame corner with velcro straps.

Install the magnetical light to the top.

Tips: A magnet on the top of light can be adsorbed on the iron bar.

# ▶ Step 4

Push the lock bracket to the light until frame is fully expanded. Attach the velcro straps on the truss bar.