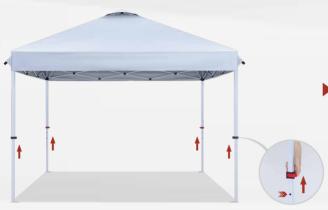

vel surface.
- 7. Do not use or store this item close to open flames or flammable/combustible chemicals.
- 8. Be careful not to pinch hands or appendages during assembly.
- **9.** Do not attempt to assemble this item under the following circumstances: Drunk/Inclement weather/Lack of tools or parts/Without assistance

# SETTING UP (10X10)



# ▶ Step 1

Remove frame from box and stand upright in the center of the desired setup location.



# SETTING UP (10X10)

# Step 3 ◀

Attach the canopy top to each frame corner with velcro straps.

Install the magnetical light to the top.

Tips: A magnet on the top of light can be adsorbed on the iron bar.





# ▶ Step 4

Push the lock bracket to the light until frame is fully expanded. Attach the velcro straps on the truss bar.

# SETTING UP (10X10)



# ▶ Step 5

Adjust the frame legs to your desired height.

# Step 6 ◀

Use sandbags, ropes and stakes for fixation.

Turn on the light according to your need.

(check Page 13 to get more instructions of the light.)

Tips: Filled the sandbags with sand, rock, gravel, snow, dirt or other contents.

Use hammer to anchor the stakes if necessary.



# SETTING UP INSTALLATION INSTRUCTIONS FOR WHEELS



Step 1: Big wheel x2 Cap x2 Rod x1



Step 2: Insert the rod to wheel holder.



Step 3: Attach the wheel to the rod.



Step 4: Push the iron part on cap as the picture shows.



Step 5: Buckle the cap to fix the wheel.



Step 6: Attach the other wheel as step 3-5.
And it is done.

# **TAKING DOWN**

(10X10)

# Step 1 ◀

Remove stakes, ropes and sand bags securing the canopy to the ground.