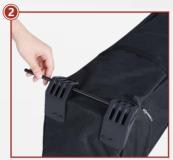

# SETTING UP INSTALLATION INSTRUCTIONS FOR WHEELS

Step 1: Big wheel x2 Cap x2 Rod x1

Step 2: Insert the rod to wheel holder.

Step 3: Attach the wheel to the rod.

Step 4: Push the iron part on cap as the picture shows.

Step 5: Buckle the cap to fix the wheel.

Step 6: Attach the other wheel as step 3-5.
And it is done.