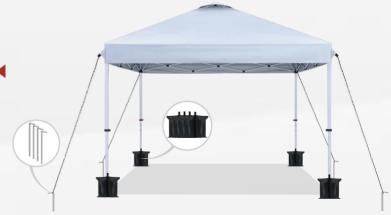

# SETTING UP (10X10)

# ▶ Step 1

Remove frame from box and stand upright in the center of the desired setup location.

# Step 3 ◀

Attach the canopy top to each frame corner with velcro straps.

Install the magnetical light to the top.

Tips: A magnet on the top of light can be adsorbed on the iron bar.

# ▶ Step 4

Push the lock bracket to the light until frame is fully expanded. Attach the velcro straps on the truss bar.

# ▶ Step 5

Adjust the frame legs to your desired height.

# Step 6 ◀

Use sandbags, ropes and stakes for fixation.

Turn on the light according to your need.

(check Page 13 to get more instructions of the light.)

Tips: Filled the sandbags with sand, rock, gravel, snow, dirt or other contents.

Use hammer to anchor the stakes if necessary.