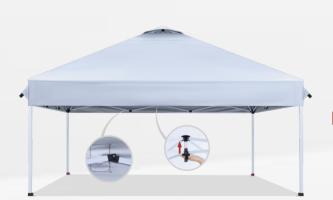

# Step 6 ◀

Use sandbags, ropes and stakes for fixation.

Turn on the light according to your need.

(check Page 13 to get more instructions of the light.)

Tips: Filled the sandbags with sand, rock, gravel, snow, dirt or other contents.

Use hammer to anchor the stakes if necessary.