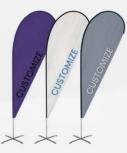

# **CUSTOM CANOPY**

The Pop Up Canopies can be customized to fit your needs. Add a custom top, walls or banner to make a bold statement. We offer digital dye sublimation and silk screened printing and up to 100% full print coverage in vivid images and precision clarity without compromise. We also offer Custom Table Cover, Feather Flag, Teardrop Flag.

# **CUSTOM WORKS**

Table Cover

Teardrop Flag

Side Walls