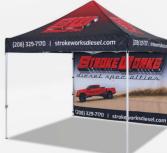

# **CUSTOM CANOPY**

The Pop Up Canopies can be customized to fit your needs. Add a custom top, walls or banner to make a bold statement. We offer digital dye sublimation and silk screened printing and up to 100% full print coverage in vivid images and precision clarity without compromise. We also offer Custom Table Cover, Feather Flag, Teardrop Flag.

# **CUSTOM WORKS**

Table Cover

Teardrop Flag

Side Walls