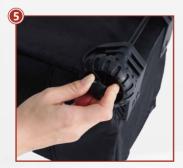

# Step 3 ◀

Attach the canopy top to each frame corner with velcro straps.

Install the magnetical light to the top.

Tips: A magnet on the top of light can be adsorbed on the iron bar.

# ▶ Step 4

Push the lock bracket to the light until frame is fully expanded. Attach the velcro straps on the truss bar.