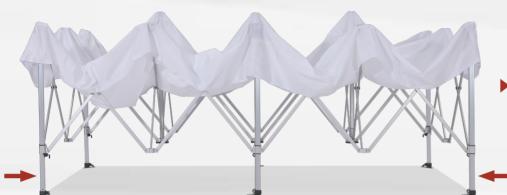

# TAKING DOWN (10X20)

# ▶ Step 3

Slightly lift the frame and push slowly until about ½ way closed.