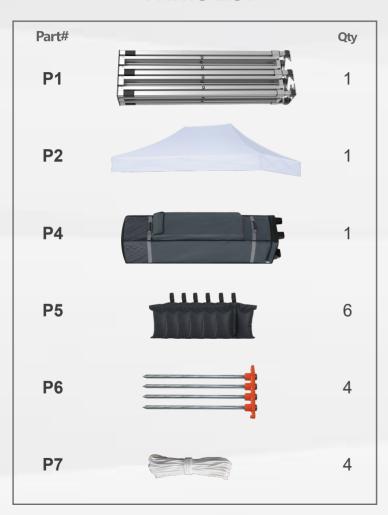

#### **PARTS LIST**

#### FRAME PART NUMBER

| Α | Dome cap                             | J | Outer leg w/ velcro            |
|---|--------------------------------------|---|--------------------------------|
| В | Foot pad                             | K | Inner leg height adjuster      |
| С | Inner leg                            | L | Truss bar                      |
| D | Joint bolt / nut / washer            | M | Peak pole outer                |
| Е | Joint bolt / nut / washer & bolt cap | N | Peak pole inner                |
| F | 2 Way outer leg bracket              | Т | Spring                         |
| G | 2 Way outer leg slider bracket       | Q | 3 Way outer leg bracket        |
| Н | Upper peak pole bracket              | R | 3 Way outer leg slider bracket |

I Lower peak pole bracket