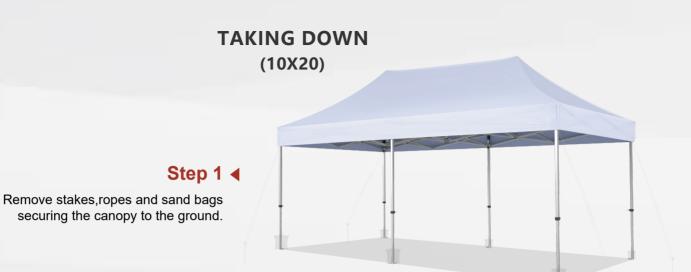

Do not use this item in a way not recommended by the manufacturer, as any damage caused will not be covered by the warranty.
- **5.** Non-compliance with the general and safety instructions in this manual may result in personal injury and/or serious damage to the item. We shall not be liable for any such loss.
- 6. Place the item on a stable and level surface.
- 7. Do not use or store this item close to open flames or flammable/combustible chemicals.
- 8. Be careful not to pinch hands or appendages during assembly.
- **9.** Do not attempt to assemble this item under the following circumstances: Drunk/Inclement weather/Lack of tools or parts/Without assistance

# SETTING UP (10X20)



## ▶ Step 1

Remove frame from box and stand upright in the center of the desired setup location.











## Step 2

Position the legs to its lowest position by adjusting the slider bracket.

Carefully pick down the velcro straps on the truss bar.

# TAKING DOWN (10X20)



# ▶ Step 3

Slightly lift the frame and push slowly until about ½ way closed.



# TAKING DOWN (10X20)





# ▶ Step 6

Store the frame back in the roller bag.

#### **USER'S MANUAL**

- It is recommended that you use the ropes and stakes to secure the canopy.
- This product is not intended to withstand periods of extreme/high wind or storm.
- Check the connection of the frame regularly to ensure that it is firm and stable.
- If the frame structures have water stains, please clean up with a soft cloth in time to prevent rust.
- When not in use, please remain closed and stored away to avoid potential damage.

#### **AFTER-S