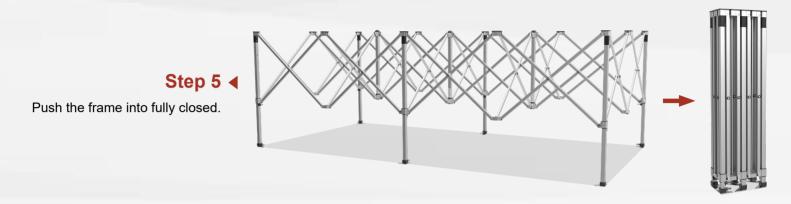

hall not be liable for any such loss.
- 6. Place the item on a stable and level surface.
- 7. Do not use or store this item close to open flames or flammable/combustible chemicals.
- 8. Be careful not to pinch hands or appendages during assembly.
- **9.** Do not attempt to assemble this item under the following circumstances: Drunk/Inclement weather/Lack of tools or parts/Without assistance

# SETTING UP (10X20)



## ▶ Step 1

Remove frame from box and stand upright in the center of the desired setup location.











## Step 2

Position the legs to its lowest position by adjusting the slider bracket.

Carefully pick down the velcro straps on the truss bar.

# TAKING DOWN (10X20)



# ▶ Step 3

Slightly lift the frame and push slowly until about ½ way closed.



# TAKING DOWN (10X20)





# ▶ Step 6

Store the frame back in the roller bag.

#### **USER'S MANUAL**

- It is recommended that you use the ropes and stakes to secure the canopy.
- This product is not intended to withstand periods of extreme/high wind or storm.
- Check the connection of the frame regularly to ensure that it is firm and stable.
- If the frame structures have water stains, please clean up with a soft cloth in time to prevent rust.
- When not in use, please remain closed and stored away to avoid potential damage.

#### **AFTER-SALES SERVICE**

#### **About returns and refunds**

Items shipped from Amazon.com, including Amazon Warehouse, can be returned within 30 days of delivery. You can visit the Amazon's Customer Service homepage to get help: <a href="https://www.amazon.com/returns">https://www.