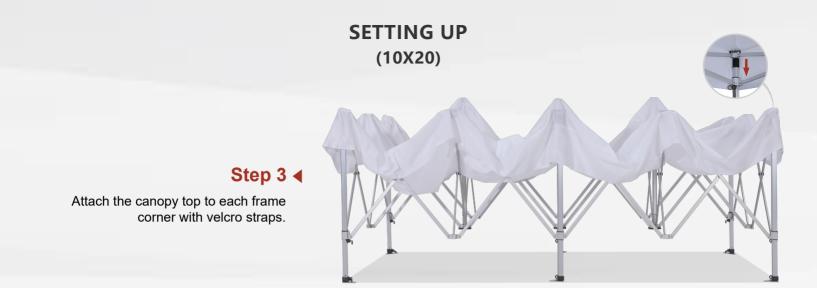

*4.** Do not use this item in a way not recommended by the manufacturer, as any damage caused will not be covered by the warranty.
- **5.** Non-compliance with the general and safety instructions in this manual may result in personal injury and/or serious damage to the item. We shall not be liable for any such loss.
- 6. Place the item on a stable and level surface.
- 7. Do not use or store this item close to open flames or flammable/combustible chemicals.
- 8. Be careful not to pinch hands or appendages during assembly.
- **9.** Do not attempt to assemble this item under the following circumstances: Drunk/Inclement weather/Lack of tools or parts/Without assistance

# SETTING UP (10X20)



## ▶ Step 1

Remove frame from box and stand upright in the center of the desired setup location.











## Step 2

Position the legs to its lowest position by adjusting the slider bracket.

Carefully pick down the velcro straps on the truss bar.

# TAKING DOWN (10X20)



# ▶ Step 3

Slightly lift the frame and push slowly until about ½ way closed.



# TAKING DOWN (10X20)





# ▶ Step 6

Store the frame back in the roller bag.

#### **USER'S MANUAL**

- It is recommended that you use the ropes and stakes to secure the canopy.
- This product is not intended to withstand periods of extreme/high wind or storm.
- Check the connection of the frame regularly to ensure that it is firm and stable.
- If the frame structures have water stains, please clean up with a soft cloth in time to prevent rust.
- When not in use, please remain closed and stored away to avoid potential damage.

#### **A