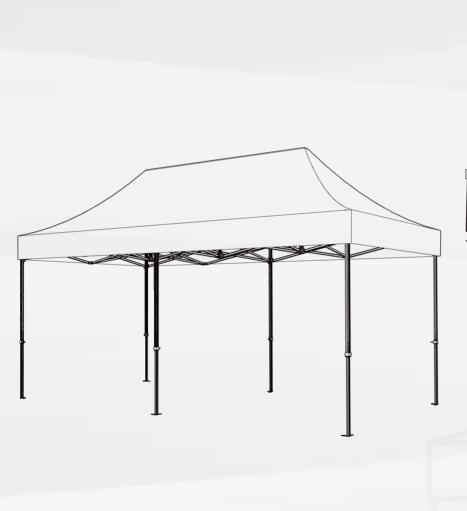

#### **PARTS LIST**

#### FRAME PART NUMBER

| Α | Dome cap                             | J | Outer leg w/ velcro            |
|---|--------------------------------------|---|--------------------------------|
| В | Foot pad                             | K | Inner leg height adjuster      |
| С | Inner leg                            | L | Truss bar                      |
| D | Joint bolt / nut / washer            | M | Peak pole outer                |
| Е | Joint bolt / nut / washer & bolt cap | N | Peak pole inner                |
| F | 2 Way outer leg bracket              | Т | Spring                         |
| G | 2 Way outer leg slider bracket       | Q | 3 Way outer leg bracket        |
| Н | Upper peak pole bracket              | R | 3 Way outer leg slider bracket |

I Lower peak pole bracket