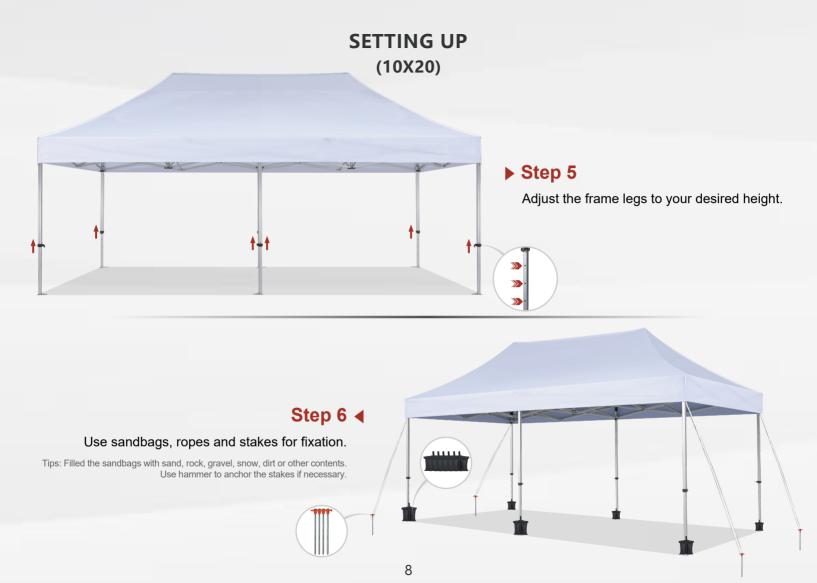

# SETTING UP (10X20)

#### **USER'S MANUAL**

- It is recommended that you use the ropes and stakes to secure the canopy.
- This product is not intended to withstand periods of extreme/high wind or storm.
- Check the connection of the frame regularly to ensure that it is firm and stable.
- If the frame structures have water stains, please clean up with a soft cloth in time to prevent rust.
- When not in use, please remain closed and stored away to avoid potential damage.