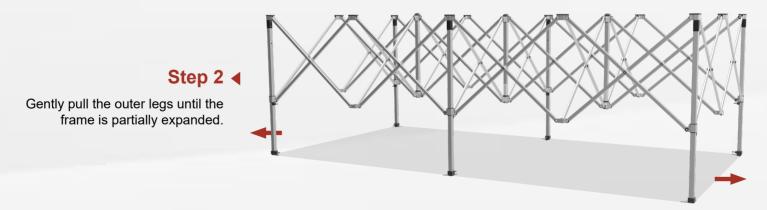

## Step 2

Position the legs to its lowest position by adjusting the slider bracket.

Carefully pick down the velcro straps on the truss bar.