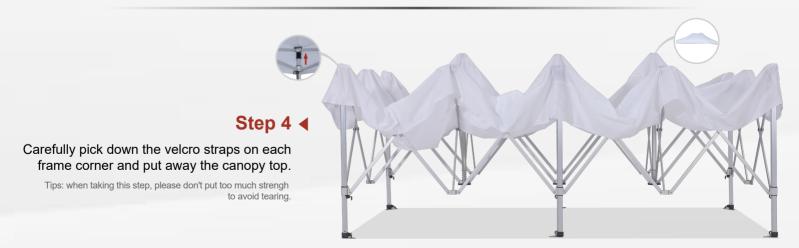

damage to the item. We shall not be liable for any such loss.
- 6. Place the item on a stable and level surface.
- 7. Do not use or store this item close to open flames or flammable/combustible chemicals.
- 8. Be careful not to pinch hands or appendages during assembly.
- **9.** Do not attempt to assemble this item under the following circumstances: Drunk/Inclement weather/Lack of tools or parts/Without assistance

# SETTING UP (10X20)



## ▶ Step 1

Remove frame from box and stand upright in the center of the desired setup location.











## Step 2

Position the legs to its lowest position by adjusting the slider bracket.

Carefully pick down the velcro straps on the truss bar.

# TAKING DOWN (10X20)



# ▶ Step 3

Slightly lift the frame and push slowly until about ½ way closed.



# TAKING DOWN (10X20)





# ▶ Step 6

Store the frame back in the roller bag.

#### **USER'S MANUAL**

- It is recommended that you use the ropes and stakes to secure the canopy.
- This product is not intended to withstand periods of extreme/high wind or storm.
- Check the connection of the frame regularly to ensure that it is firm and stable.
- If the frame structures have water stains, please clean up with a soft cloth in time to prevent rust.
- When not in use, please remain closed and stored away to avoid potential damage.

#### **AFTER-SALES SERVICE**

#### **About returns and refunds**

Items shipped from Amazon.com, including Amazon Warehouse, can be returned within 30 days of delivery. You can visit the Amazon's Customer Service homepage to get help: <a href="https://www.amazon.