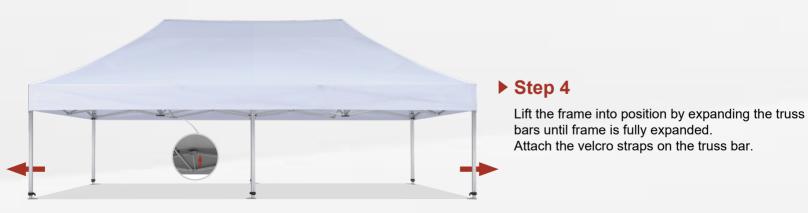

# SETTING UP (10X20)

## Step 2

Position the legs to its lowest position by adjusting the slider bracket.

Carefully pick down the velcro straps on the truss bar.