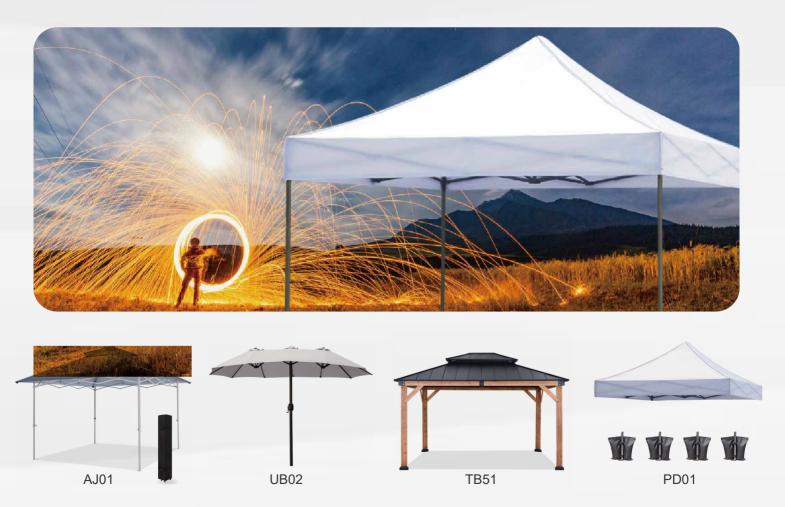

y without compromise. We also offer Custom Table Cover, Feather Flag, Teardrop Flag.

#### **SHIPPING**

The item usual take 3-5 business days for printing, 3-8 days for shipping.

#### CHOOSE

1 Confirm the tent size and accessories. 2.make the purchase



1.Backgound color. 2.LOGO (Image) position 3. Text & color & position



# THE CUSTOM **PROCESS**

#### **CONFIRM**

Confirm the effect If you are not satisfied, you can modify it until you are satisfied

#### **DESIGN**

Our designers design it according your idea, send the effect to you.

#### CONTACT

1 Tell us all information mentioned above. 2.Send PDF(PS,AI)and images by attaching file









#### **CUSTOM WORKS**









**Table Cover** 



Teardrop Flag



Side Walls

# **MORE PRODUCTS**











AJ18

# **MORE PRODUCTS**



# **MORE PRODUCTS**













Embrace the Joys of Life