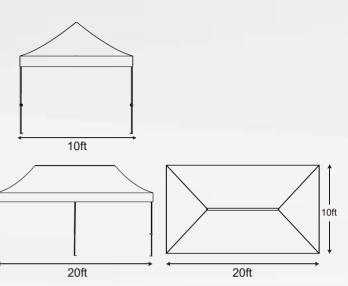

## **Product Information**

Product Name POP UP CANOPY

Color White

Top Material Polyester

Bracket Material Aluminum

Specifications 10 ft x 20 ft

Applicable Season Four Seasons

**Applicable Venue**Beach, Party, Commercial Events,
Sports Activities