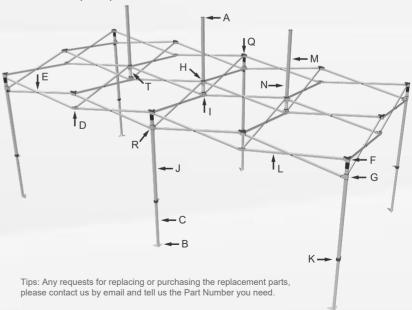

#### FRAME PART NUMBER

| Α | Dome cap                             | J | Outer leg w/ velcro            |
|---|--------------------------------------|---|--------------------------------|
| В | Foot pad                             | K | Inner leg height adjuster      |
| С | Inner leg                            | L | Truss bar                      |
| D | Joint bolt / nut / washer            | M | Peak pole outer                |
| Е | Joint bolt / nut / washer & bolt cap | N | Peak pole inner                |
| F | 2 Way outer leg bracket              | Т | Spring                         |
| G | 2 Way outer leg slider bracket       | Q | 3 Way outer leg bracket        |
| Н | Upper peak pole bracket              | R | 3 Way outer leg slider bracket |

I Lower peak pole bracket