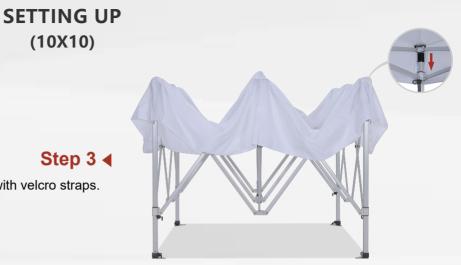

# Step 3 <

(10X10)

Attach the canopy top to each frame corner with velcro straps.