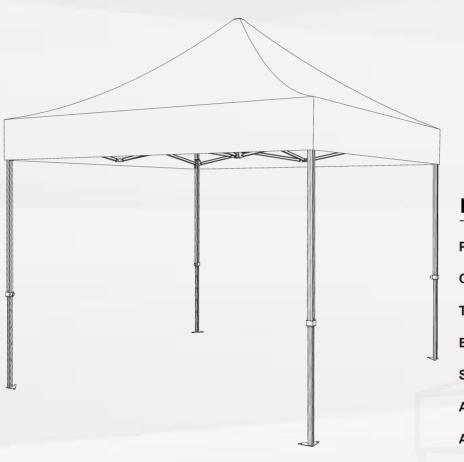

#### **Product Information**

| Product Name      | POP UP CANOPY                                         |
|-------------------|-------------------------------------------------------|
| Color             | White                                                 |
| Top Material      | Polyester                                             |
| Bracket Material  | Aluminum                                              |
| Specifications    | 10 ft x 10 ft                                         |
| Applicable Season | Four Seasons                                          |
| Applicable Venue  | Beach, Party, Commercial Events,<br>Sports Activities |

#### **PARTS LIST**

#### FRAME PART NUMBER

please contact us by email and tell us the Part Number you need.