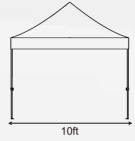

#### **Product Information**

| Product Name      | POP UP CANOPY                                         |
|-------------------|-------------------------------------------------------|
| Color             | White                                                 |
| Top Material      | Polyester                                             |
| Bracket Material  | Aluminum                                              |
| Specifications    | 10 ft x 10 ft                                         |
| Applicable Season | Four Seasons                                          |
| Applicable Venue  | Beach, Party, Commercial Events,<br>Sports Activities |