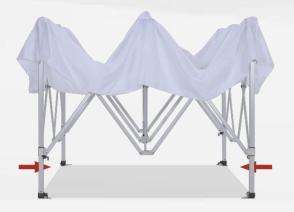

ter of the desired setup location.

# Step 2 Gently pull the outer legs until the frame is partially expanded.



# Step 3 <

(10X10)

Attach the canopy top to each frame corner with velcro straps.



#### Step 4

Lift the frame into position by expanding the truss bars until frame is fully expanded. Attach the velcro straps on the truss bar.

# SETTING UP (10X10) • Step 5 Adjust the frame legs to your desired height.

#### Step 6 ┥

8

....

#### Use sandbags, ropes and stakes for fixation.

Tips: Filled the sandbags with sand, rock, gravel, snow, dirt or other contents. Use hammer to anchor the stakes if necessary.





#### Step 2

Position the legs to its lowest position by adjusting the slider bracket. Carefully pick down the velcro straps on the truss bar.

#### TAKING DOWN (10X10)



#### ► Step 3

Slightly lift the frame and push slowly until about  $\frac{1}{2}$  way closed.

#### Step 4 <

### Carefully pick down the velcro straps on each frame corner and put away the canopy top.

Tips: when taking this step, please don't put too much strengh to avoid tearing.

#### TAKING DOWN (10X10)



#### Step 5 <

Push the frame into fully closed.



#### ► Step 6

Store the frame back in the roller bag.

#### **USER'S MANUAL**

- It is recommended that you use the ropes and stakes to secure the canopy.
- This product is not intended to withstand periods of extreme/high wind or storm.
- Check the connection of the frame regularly to ensure that it is firm and stable.
- If the frame structures have water stains, please clean up with a soft cloth in time to prevent rust.
- Whe