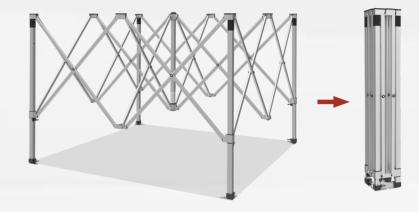

elcro straps on the truss bar.

# SETTING UP (10X10) • Step 5 Adjust the frame legs to your desired height.

#### Step 6 ┥

8

....

#### Use sandbags, ropes and stakes for fixation.

Tips: Filled the sandbags with sand, rock, gravel, snow, dirt or other contents. Use hammer to anchor the stakes if necessary.





#### Step 2

Position the legs to its lowest position by adjusting the slider bracket. Carefully pick down the velcro straps on the truss bar.

#### TAKING DOWN (10X10)



#### ► Step 3

Slightly lift the frame and push slowly until about  $\frac{1}{2}$  way closed.

#### Step 4 <

### Carefully pick down the velcro straps on each frame corner and put away the canopy top.

Tips: when taking this step, please don't put too much strengh to avoid tearing.

#### TAKING DOWN (10X10)



#### Step 5 <

Push the frame into fully closed.



#### ► Step 6

Store the frame back in the roller bag.

#### **USER'S MANUAL**

- It is recommended that you use the ropes and stakes to secure the canopy.
- This product is not intended to withstand periods of extreme/high wind or storm.
- Check the connection of the frame regularly to ensure that it is firm and stable.
- If the frame structures have water stains, please clean up with a soft cloth in time to prevent rust.
- When not in use, please remain closed and stored away to avoid potential damage.

#### AFTER-SALES SERVICE

#### About returns and refunds

Items shipped from Amazon.com, including Amazon Warehouse, can be returned within 30 days of delivery. You can visit the Amazon's Customer Service homepage to get help: <u>https