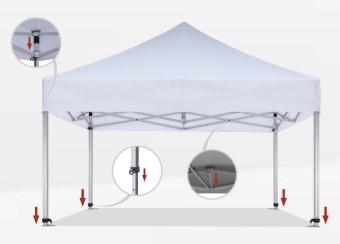

#### ► Step 3

Slightly lift the frame and push slowly until about  $\frac{1}{2}$  way closed.