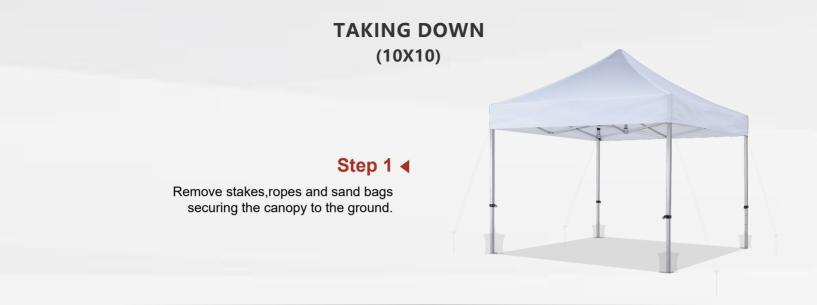

#### TAKING DOWN (10X10)

#### Use sandbags, ropes and stakes for fixation.

Tips: Filled the sandbags with sand, rock, gravel, snow, dirt or other contents. Use hammer to anchor the stakes if necessary.