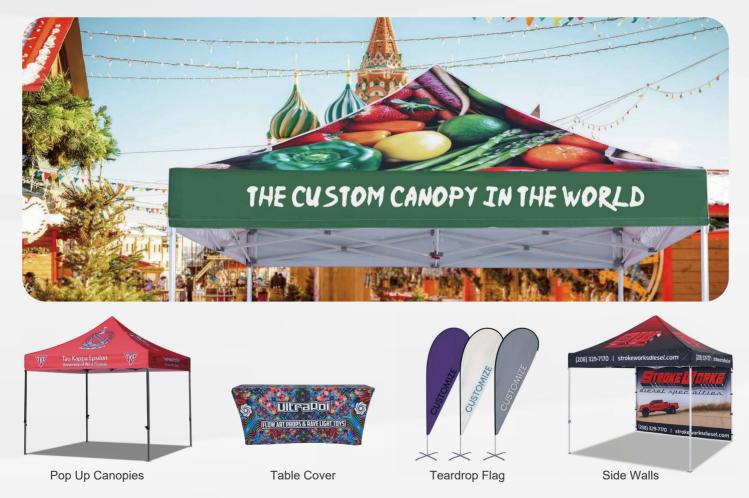

#### **CUSTOM ABCCANOPY**

The Pop Up Canopies can be customized to fit your needs. Add a custom top, walls or banner to make a bold statement. We offer digital dye sublimation and silk screened printing and up to 100% full print coverage in vivid images and precision clarity without compromise. We also offer Custom Table Cover, Feather Flag, Teardrop Flag.