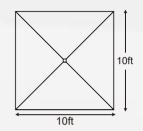

#### **Product Information**

| Product Name      | POP UP CANOPY                                         |
|-------------------|-------------------------------------------------------|
| Color             | White                                                 |
| Top Material      | Polyester                                             |
| Bracket Material  | Aluminum                                              |
| Specifications    | 10 ft x 10 ft                                         |
| Applicable Season | Four Seasons                                          |
| Applicable Venue  | Beach, Party, Commercial Events,<br>Sports Activities |