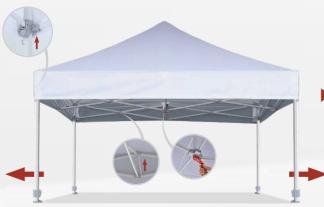

# ▶ Step 4

Lift the frame into position by expanding the truss bars until frame is fully expanded. Lift the slide bracket to the highest position. Attach the velcro straps on the truss bar.

Tips: Please note that the **red peak tensioner** is used to adjust the issue of the top becoming loose after prolonged use. When hearing crack, it means it comes the top.New products do not require adjustment.

#### Use sandbags, ropes and stakes for fixation

Tips: Filled the sandbags with sand, rock, gravel, snow, dirt or other contents.

Use hammer to anchor the stakes if necessary.