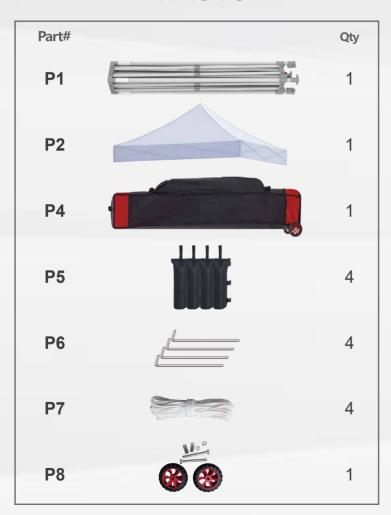

#### **PARTS LIST**

#### FRAME PART NUMBER

A Dome cap
B Foot pad
C Inner leg
D Joint bolt / nut / washer
E Joint bolt / nut / washer & bolt cap
F 2 Way outer leg bracket
G 2 Way outer leg slider bracket
H Upper peak pole bracket
J Outer leg w/ velcro
K Inner leg height adjuster
Truss bar
Peak pole upper
N Peak pole lower

Tips: Any requests for replacing or purchasing the replacement parts, please contact us by email and tell us the Part Number you need.