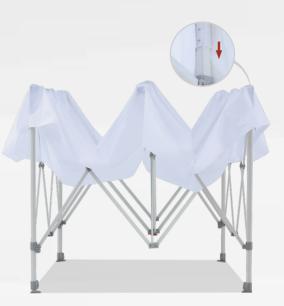

# **SETTING UP** (8X8/10X10)

Step 3 ◀

Attach the canopy top to each frame corner with velcro straps.

# ▶ Step 4

Lift the frame into position by expanding the truss bars until frame is fully expanded. Lift the slide bracket to the highest position. Attach the velcro straps on the truss bar.

Tips: Please note that the **red peak tensioner** is used to adjust the issue of the top becoming loose after prolonged use. When hearing crack, it means it comes the top.New products do not require adjustment.