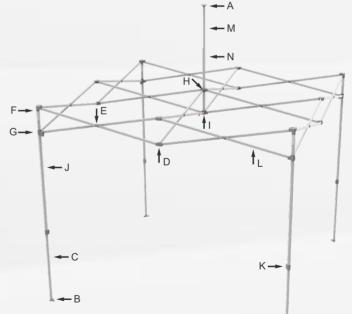

#### **PARTS LIST**

#### FRAME PART NUMBER

A Dome cap
B Foot pad
C Inner leg
D Joint bolt / nut / washer
E Joint bolt / nut / washer & bolt cap
F 2 Way outer leg bracket
G 2 Way outer leg slider bracket
H Upper peak pole bracket
J Outer leg w/ velcro
K Inner leg height adjuster
Truss bar
Peak pole upper
N Peak pole lower

Tips: Any requests for replacing or purchasing the replacement parts, please contact us by email and tell us the Part Number you need.