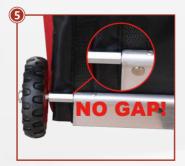

# SETTING UP INSTALLATION INSTRUCTIONS FOR WHEELS

Step 1: Big wheel x2 Screw\*2 Screw nut\*2

Step 2: Attach the screw and nut to the wheel, retaining out 2MM gap.

Step 3: Turn the locking screw counterclockwise.

Step 4: Tighten the nut counterclockwise until it is no longer loose

Step 5: It is done.