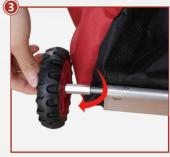

# SETTING UP INSTALLATION INSTRUCTIONS FOR WHEELS

Step 1: Big wheel x2 Screw\*2 Screw nut\*2

Step 2: Attach the screw and nut to the wheel, retaining out 2MM gap.

Step 3: Turn the locking screw counterclockwise.

Step 4: Tighten the nut counterclockwise until it is no longer loose

Step 5: It is done.