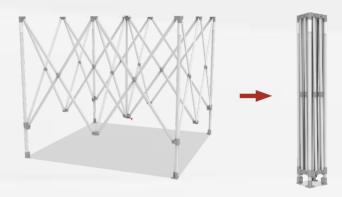

# **SETTING UP** (8X8/10X10)

## ▶ Step 1

Remove frame from box and stand upright in the center of the desired setup location.

# **SETTING UP** (8X8/10X10)

Step 3 ◀

Attach the canopy top to each frame corner with velcro straps.

# ▶ Step 4

Lift the frame into position by expanding the truss bars until frame is fully expanded. Lift the slide bracket to the highest position. Attach the velcro straps on the truss bar.

Tips: Please note that the **red peak tensioner** is used to adjust the issue of the top becoming loose after prolonged use. When hearing crack, it means it comes the top.New products do not require adjustment.