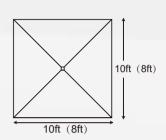

# **Product Information**

Product Name POP UP CANOPY

Color White

Top Material Polyester

Bracket Material Alloy Steel

Specifications 10 ft x 10 ft / 8 ft x 8 ft

Applicable Season Four Seasons

Applicable Venue Beach, Party, Commercial Events,