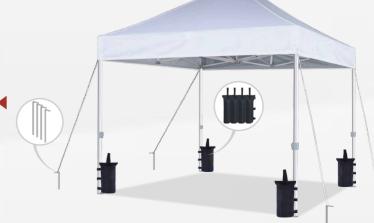

#### Use sandbags, ropes and stakes for fixation

Tips: Filled the sandbags with sand, rock, gravel, snow, dirt or other contents.

Use hammer to anchor the stakes if necessary.