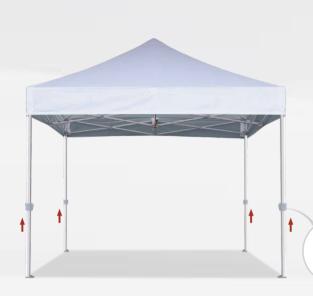

embly.
- **9.** Do not attempt to assemble this item under the following circumstances: Drunk/Inclement weather/Lack of tools or parts/Without assistance

# **SETTING UP** (8X8/10X10)



## ▶ Step 1

Remove frame from box and stand upright in the center of the desired setup location.



# **SETTING UP** (8X8/10X10)

Step 3 ◀

Attach the canopy top to each frame corner with velcro straps.





# ▶ Step 4

Lift the frame into position by expanding the truss bars until frame is fully expanded. Lift the slide bracket to the highest position. Attach the velcro straps on the truss bar.

Tips: Please note that the **red peak tensioner** is used to adjust the issue of the top becoming loose after prolonged use. When hearing crack, it means it comes the top.New products do not require adjustment.



# **SETTING UP** (8X8/10X10)

## ▶ Step 5

Adjust the frame legs to your desired height.



#### Use sandbags, ropes and stakes for fixation

Tips: Filled the sandbags with sand, rock, gravel, snow, dirt or other contents.

Use hammer to anchor the stakes if necessary.



# SETTING UP INSTALLATION INSTRUCTIONS FOR WHEELS



Step 1: Big wheel x2 Screw\*2 Screw nut\*2



Step 2: Attach the screw and nut to the wheel, retaining out 2MM gap.



Step 3: Turn the locking screw counterclockwise.



Step 4: Tighten the nut counterclockwise until it is no longer loose



Step 5: It is done.





## Step 1 ◀

Remove stakes,ropes and sand bags securing the canopy to the ground.





# ▶ Step 2

Position the legs to its lowest position by adjusting the slider bracket. Carefully pick down the velcro