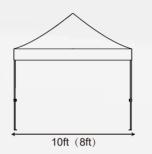

# **SETTING UP** (8X8/10X10)

## ▶ Step 1

Remove frame from box and stand upright in the center of the desired setup location.

# **SETTING UP** (8X8/10X10)

Step 3 ◀

Attach the canopy top to each frame corner with velcro straps.

# ▶ Step 4

Lift the frame into position by expanding the truss bars until frame is fully expanded. Lift the slide bracket to the highest position. Attach the velcro straps on the truss bar.

Tips: Please note that the **red peak tensioner** is used to adjust the issue of the top becoming loose after prolonged use. When hearing crack, it means it comes the top.New products do not require adjustment.