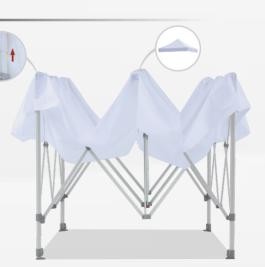

# Step 4 ◀

Carefully pick down the velcro straps on each frame corner and put away the canopy top.

Tips: when taking this step, please don't put too much strengh to avoid tearing.