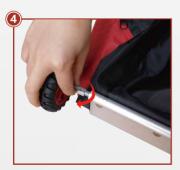

# SETTING UP INSTALLATION INSTRUCTIONS FOR WHEELS

Step 1: Big wheel x2 Screw\*2 Screw nut\*2

Step 2: Attach the screw and nut to the wheel, retaining out 2MM gap.

Step 3: Turn the locking screw counterclockwise.

Step 4: Tighten the nut counterclockwise until it is no longer loose

Step 5: It is done.