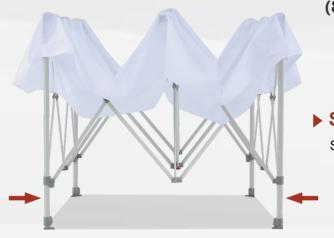

he frame legs to your desired height.



#### Use sandbags, ropes and stakes for fixation

Tips: Filled the sandbags with sand, rock, gravel, snow, dirt or other contents.

Use hammer to anchor the stakes if necessary.



# SETTING UP INSTALLATION INSTRUCTIONS FOR WHEELS



Step 1: Big wheel x2 Screw\*2 Screw nut\*2



Step 2: Attach the screw and nut to the wheel, retaining out 2MM gap.



Step 3: Turn the locking screw counterclockwise.



Step 4: Tighten the nut counterclockwise until it is no longer loose



Step 5: It is done.





## Step 1 ◀

Remove stakes,ropes and sand bags securing the canopy to the ground.





# ▶ Step 2

Position the legs to its lowest position by adjusting the slider bracket. Carefully pick down the velcro straps on the truss bar.

# TAKING DOWN (8X8/10X10)



# ▶ Step 3

Slightly lift the frame and push slowly until about ½ way closed.

# Step 4 ◀

Carefully pick down the velcro straps on each frame corner and put away the canopy top.

Tips: when taking this step, please don't put too much strengh to avoid tearing.



# **TAKING DOWN** (8X8/10X10)

Step 5 ◀

Push the frame into fully closed.



# ▶ Step 6

Store the frame back in the roller bag.

#### **USER'S MANUAL**

- It is recommended that you use the ropes and stakes to secure the canopy.
- This product is not intended to withstand periods of extreme/high wind or storm.
- Check the connection of the frame regularly to ensure that it is firm and stable.
- If the frame structures have water stains, please clean up with a soft cloth in time to prevent rust.
- When not in use, please remain