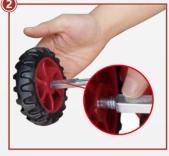

# SETTING UP INSTALLATION INSTRUCTIONS FOR WHEELS

Step 1: Big wheel x2 Screw\*2 Screw nut\*2

Step 2: Attach the screw and nut to the wheel, retaining out 2MM gap.

Step 3: Turn the locking screw counterclockwise.

Step 4: Tighten the nut counterclockwise until it is no longer loose

Step 5: It is done.