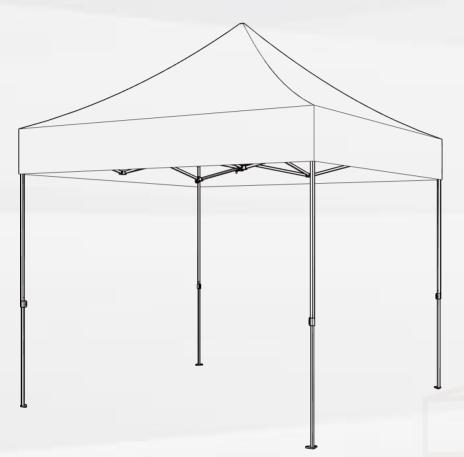

# **Product Information**

Product Name POP UP CANOPY

Color White

Top Material Polyester

Bracket Material Alloy Steel

Specifications 10 ft x 10 ft / 8 ft x 8 ft

Applicable Season Four Seasons

Applicable Venue Beach, Party, Commercial Events,