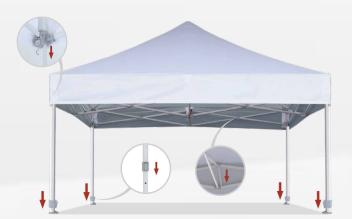

## ▶ Step 5

Adjust the frame legs to your desired height.

#### Use sandbags, ropes and stakes for fixation

Tips: Filled the sandbags with sand, rock, gravel, snow, dirt or other contents.

Use hammer to anchor the stakes if necessary.