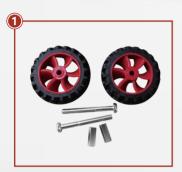

# SETTING UP INSTALLATION INSTRUCTIONS FOR WHEELS

Step 1: Big wheel x2 Screw\*2 Screw nut\*2

Step 2: Attach the screw and nut to the wheel, retaining out 2MM gap.

Step 3: Turn the locking screw counterclockwise.

Step 4: Tighten the nut counterclockwise until it is no longer loose

Step 5: It is done.